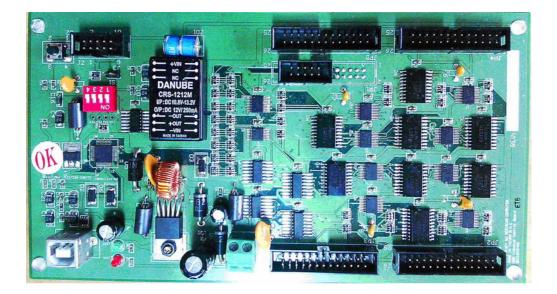

## **USB** Industrial

**Product Code:** AUSBINDUSTRIAL

Bus: USB 2.0

**Description:** 8 digital input/output channels

> Each digital I/O provides voltage range from 0V to 3.5V, where 0 to 0.4V is OFF and 2.8V to 3.4V is ON.

Industrial DIN rail mountable terminal block adapter

Allows PC to connect up to 4 DECISION INDUSTRIAL AUTOMATION CARD: 8 channel relay output/Photo isolator input board, (A8RELAY/8PHOTO) 8 channel SSR relay output / photo isolator input board , (A8SSR) 16 channel relay output board, (A16RELAY) 16 channel Photo isolator input board, (A16PHOTO)

## Features:

For direct DIN-Rail mounting Also as board without DIN Rail adapter available

High Speed 8051 µC Core

USB 2.0 Function Controller Support USB ID 0~14 SET Support RS-232/422/485 Communicate POWER from External DC+12V 1.5A Excellent quality and Reasonable Price

## Software/Driver:

Windows-XP, Vista, 7 will use HID-interface and sample for programming, Linux driver and sample for programming.

Operating temperature range: Relative humidity range: Size:

from 0 to 33C. from 0 to 90%. 200 mm x 100 mm x 55 mm