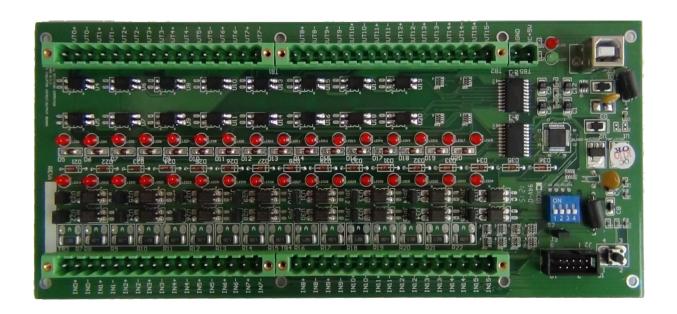

### USB 16 opto-isolator input/Solidstate relay output Board

Product Code: AUSB16PHOTO/SSR

Bus: USB 2.0

**Description:** Support 16 opto-isolator input channels

16 solid-state relay output channels

Input max. load is 30V

By jumper, you can select two range of voltage 0 - 4.5V off and 6V - 20V on. (0 - 20V) 0 - 16.5V off and 18 - 30V on (0 - 30V)

PC817 photocoupler chips. 5000V isolation voltage.

KAQY212HA SSR

Output break down voltage: +-60V Continuous load current: +-400mA

32 LED correspond to I/O ports activation status.

Easy exchange by interchangeable screw-terminals

#### Features:

For direct DIN-Rail mounting Also as board without DIN Rail adapter available

Power from USB or External DC+5V/3A

#### Package includes the following items:

USB 16Photo/SSR Board USB cable Software and Manual CD

Operating temperature range: from 0 to 60°C.

Relative humidity range: from 0 to 90%.

Size: 250 mm x 120 mm x 55 mm